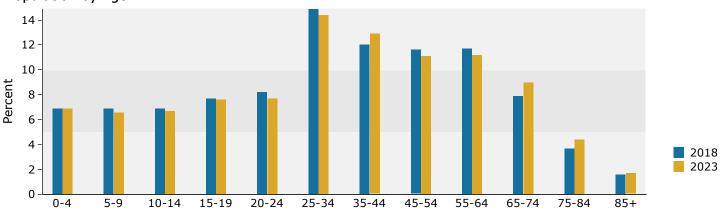

one                      | 1,731     | 0.8%      | 1,782              | 0.8%    | 1,809    |      |
| Two or More Races                          | 2,019     | 0.9%      | 2,489              | 1.2%    | 2,779    |      |
| TWO OF PIOTE NACES                         | 2,019     | 0.370     | کر <del>۱</del> ۵۶ | 1.∠70   | ۷,//۶    |      |
|                                            |           |           |                    |         |          |      |

April 24, 2019

©2019 Esri Page 5 of 6

**Source:** U.S. Census Bureau, Census 2010 Summary File 1. Esri forecasts for 2018 and 2023.



Springridge Rd 450-458 Springridge Rd, Clinton, Mississippi, 39056 Drive Time: 20 minute radius Prepared by Esri Latitude: 32.33039 Longitude: -90.32616

#### Trends 2018-2023



### Population by Age



#### 2018 Household Income



#### 2018 Population by Race



2018 Percent Hispanic Origin: 1.7%

Source: U.S. Census Bureau, Census 2010 Summary File 1. Esri forecasts for 2018 and 2023.

©2019 Esri Page 6 of 6