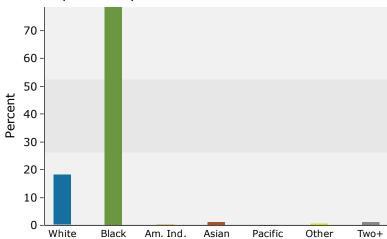

#### 2018 Population by Race

2018 Percent Hispanic Origin: 1.4%

Source: U.S. Census Bureau, Census 2010 Summary File 1. Esri forecasts for 2018 and 2023.

Springridge Rd 450-458 Springridge Rd, Clinton, Mississippi, 39056 Drive Time: 20 minute radius