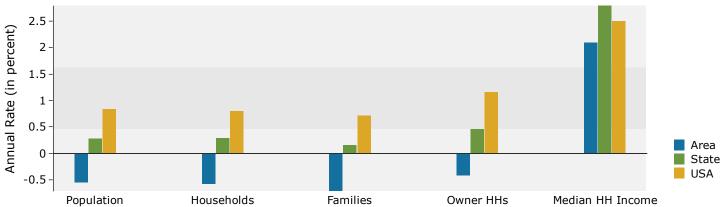

1,460<br>50        | 16.5<br>80.0<br>0.2<br>1.3<br>0.0 |
| Race and Ethnicity White Alone Black Alone American Indian Alone Asian Alone Pacific Islander Alone Some Other Race Alone | Census 20<br>Number<br>25,237<br>88,508<br>194<br>1,226<br>26<br>658 | Percent<br>21.6%<br>75.7%<br>0.2%<br>1.0%<br>0.0%<br>0.6% | Number<br>20,930<br>89,570<br>189<br>1,378<br>40<br>674 | 18.3%<br>78.5%<br>0.2%<br>1.2%<br>0.0%<br>0.6% | 18,271<br>88,796<br>188<br>1,460<br>50<br>672 | 16.5<br>80.0<br>0.2<br>1.3        |

April 24, 2019

©2019 Esri Page 3 of 6

**Source:** U.S. Census Bureau, Census 2010 Summary File 1. Esri forecasts for 2018 and 2023.



Springridge Rd 450-458 Springridge Rd, Clinton, Mississippi, 39056 Drive Time: 15 minute radius Prepared by Esri Latitude: 32.33039

Longitude: -90.32616





### Population by Age



#### 2018 Household Income



#### 2018 Population by Race



2018 Percent Hispanic Origin: 1.4%

Source: U.S. Census Bureau, Census 2010 Summary File 1. Esri forecasts for 2018 and 2023.



Springridge Rd 450-458 Springridge Rd, Clinton, Mississippi, 39056 Drive Time: 20 minute radius

Latitude: 32.33039 Longitude: -90.32616

Prepared by Esri

| Summary                                    | Cei       | nsus 2010 |                    | 2018    |          |      |
|--------------------------------------------|-----------|-----------|--------------------|---------|----------|------|
| Population                                 |           | 219,875   |                    | 213,825 |          | 20   |
| Households                                 |           | 79,276