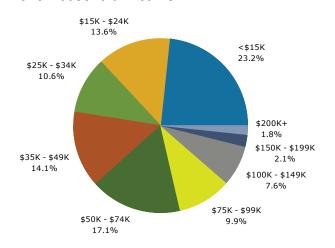

|
| Race and Ethnicity White Alone Black Alone American Indian Alone Asian Alone Pacific Islander Alone Some Other Race Alone | Census 20<br>Number<br>25,237<br>88,508<br>194<br>1,226<br>26<br>658 | Percent<br>21.6%<br>75.7%<br>0.2%<br>1.0%<br>0.0%<br>0.6% | Number<br>20,930<br>89,570<br>189<br>1,378<br>40<br>674 | 18.3%<br>78.5%<br>0.2%<br>1.2%<br>0.0%<br>0.6% | 18,271<br>88,796<br>188<br>1,460<br>50<br>672 | 16.5<br>80.0<br>0.2<br>1.3        |

April 24, 2019

©2019 Esri Page 3 of 6

**Source:** U.S. Census Bureau, Census 2010 Summary File 1. Esri forecasts for 2018 and 2023.



Springridge Rd 450-458 Springridge Rd, Clinton, Mississippi, 39056 Drive Time: 15 minute radius Prepared by Esri Latitude: 32.33039

Longitude: -90.32616





### Population by Age



#### 2018 Household Income



#### 2018 Population by Race



2018 Percent Hispanic Origin: 1.4%

Source: U.S. Census Bureau, Census 2010 Summary File 1. Esri forecasts for 2018 and 2023.



Springridge Rd 450-458 Springridge Rd, Clinton, Mississippi, 39056 Drive Time: 20 minute radius

Latitude: 32.33039 Longitude: -90.32616

Prepared by Esri

| Summary                                    | Cei       | nsus 2010 |                    | 2018    |          |      |
|--------------------------------------------|-----------|-----------|--------------------|---------|----------|------|
| Population                                 |           | 219,875   |                    | 213,825 |          | 20   |
| Households                                 |           | 79,276    |                    | 78,027  |          |      |
|