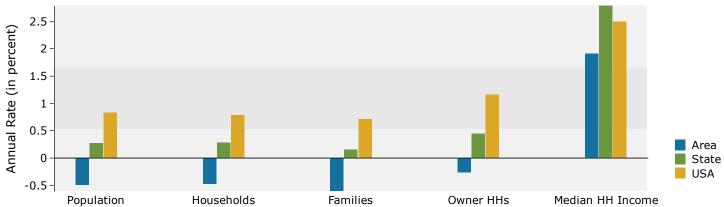

>0.1%<br>0.9% | 11,108<br>21,304<br>63<br>1,232<br>24<br>337 | 32.:<br>61.!<br>0.2<br>3.6<br>0.: |
| Race and Ethnicity White Alone Black Alone American Indian Alone Asian Alone Pacific Islander Alone                       | Number<br>14,653<br>19,736<br>62<br>1,010              | Percent<br>40.5%<br>54.6%<br>0.2%<br>2.8%<br>0.0%         | 12,527<br>20,921<br>63<br>1,154<br>20        | 35.3%<br>58.9%<br>0.2%<br>3.3%<br>0.1%         | 11,108<br>21,304<br>63<br>1,232<br>24        | 32.:<br>61.!<br>0.:<br>3.6<br>0.: |

**Source:** U.S. Census Bureau, Census 2010 Summary File 1. Esri forecasts for 2018 and 2023.

©2019 Esri Page 1 of 6



Springridge Rd 450-458 Springridge Rd, Clinton, Mississippi, 39056 Drive Time: 10 minute radius Prepared by Esri Latitude: 32.33039

Longitude: -90.32616





### Population by Age



#### 2018 Household Income



#### 2018 Population by Race



2018 Percent Hispanic Origin: 1.9%

Source: U.S. Census Bureau, Census 2010 Summary File 1. Esri forecasts for 2018 and 2023.

©2019 Esri Page 2 of 6



Springridge Rd 450-458 Springridge Rd, Clinton, Mississippi, 39056 Drive Time: 15 minute radius

Latitude: 32.33039 Longitude: -90.32616

Prepared by Esri

| Summary                                                                                                                   | Cen                                                                  | sus 2010                                                  |                                                         | 2018                                           |