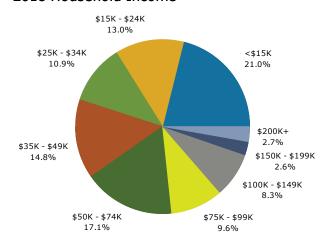

31     | 0.8%      | 1,782              | 0.8%    | 1,809    |      |
| Two or More Races                          | 2,019     | 0.9%      | 2,489              | 1.2%    | 2,779    |      |
| TWO OF PIOTE NACES                         | 2,019     | 0.370     | کر <del>۱</del> ۵۶ | 1.∠70   | ۷,//۶    |      |
|                                            |           |           |                    |         |          |      |

April 24, 2019

©2019 Esri Page 5 of 6

**Source:** U.S. Census Bureau, Census 2010 Summary File 1. Esri forecasts for 2018 and 2023.



Springridge Rd 450-458 Springridge Rd, Clinton, Mississippi, 39056 Drive Time: 20 minute radius Prepared by Esri Latitude: 32.33039 Longitude: -90.32616

#### Trends 2018-2023



### Population by Age



#### 2018 Household Income



#### 2018 Population by Race



2018 Percent Hispanic Origin: 1.7%

Source: U.S. Census Bureau, Census 2010 Summary File 1. Esri forecasts for 2018 and 2023.

©2019 Esri Page 6 of 6