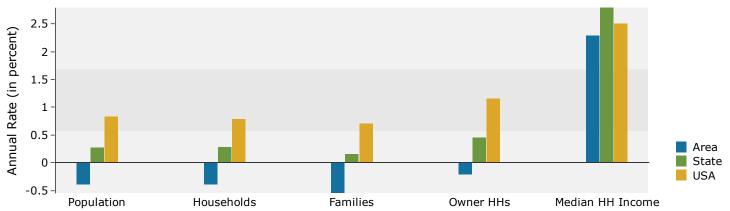

|
| Some Other Race Alone                      | 1,731     | 0.8%      | 1,782              | 0.8%    | 1,809    |      |
| Two or More Races                          | 2,019     | 0.9%      | 2,489              | 1.2%    | 2,779    |      |
| TWO OF PIOTE NACES                         | 2,019     | 0.370     | کر <del>۱</del> ۵۶ | 1.∠70   | ۷,//۶    |      |
|                                            |           |           |                    |         |          |      |

April 24, 2019

©2019 Esri Page 5 of 6

**Source:** U.S. Census Bureau, Census 2010 Summary File 1. Esri forecasts for 2018 and 2023.



Springridge Rd 450-458 Springridge Rd, Clinton, Mississippi, 39056 Drive Time: 20 minute radius Prepared by Esri Latitude: 32.33039 Longitude: -90.32616

#### Trends 2018-2023



### Population by Age



#### 2018 Household Income



#### 2018 Population by Race



2018 Percent Hispanic Origin: 1.7%

Source: U.S. Census Bureau, Census 2010 Summary File 1. Esri forecasts for 2018 and 2023.

©2019 Esri Page 6 of 6