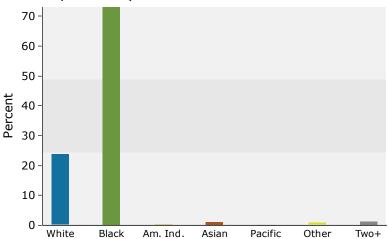

#### 2018 Population by Race

2018 Percent Hispanic Origin: 1.7%

Source: U.S. Census Bureau, Census 2010 Summary File 1. Esri forecasts for 2018 and 2023.

©2019 Esri Page 6 of 6